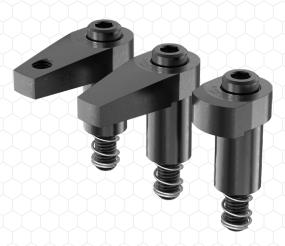

## **Swing Clamps From Carr Lane Mfg.**

Carr Lane Mfg. Swing Clamps include standard and long arm Hook Swing Clamps, one-touch Quick-Acting Swing Clamps, Up-Thrust Clamps and Swing Clamp Assemblies. Each variety of Carr Lane swing clamp is available in various styles, including horizontal, vertical or hex drive cam handles, while vertical swing clamp assemblies feature knob or ball handle options.